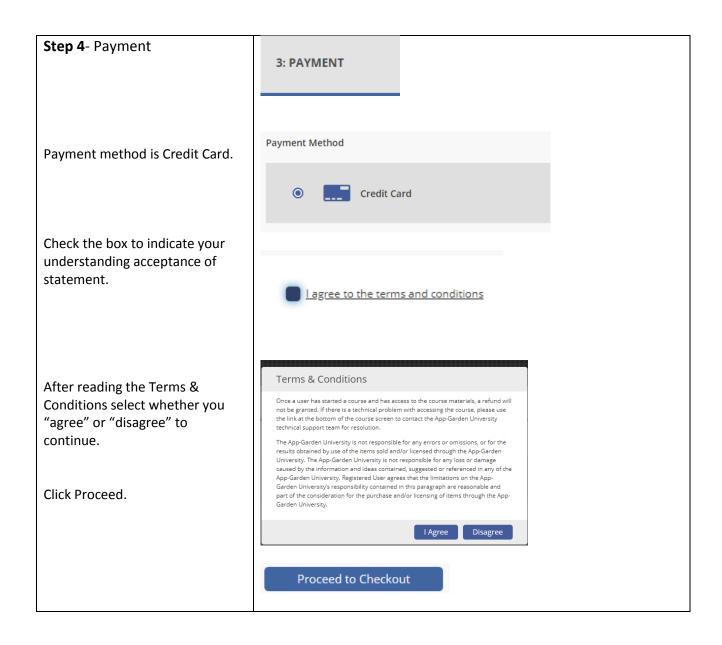

## Disclaimer: No refund will be issued after you purchase the course.

### **User Access to Pay for an App-Garden Course**

| Please click on the catalog title to the right to access and                                           | Cumberland County Catalog Courses Link                                                                                                   |
|--------------------------------------------------------------------------------------------------------|------------------------------------------------------------------------------------------------------------------------------------------|
| purchase one of the courses provided by Cumberland County Schools.                                     | Please be sure to read the course description prior to your purchase.  **No refund will be issued after you have purchased the course.** |
| Step 1-Catalog                                                                                         | This is a <u>sample</u> of an order. Courses and Costs vary!                                                                             |
| Add course to cart by clicking on the blue price button next to the course you would like to purchase. | \$1.00                                                                                                                                   |
| Confirm that you have added the course you wish to purchase.                                           |                                                                                                                                          |
| To proceed to checkout, click on the shopping cart in the top right and Click Checkout.                | Checkout                                                                                                                                 |
| Step 2-Review Cart                                                                                     | 1: CART                                                                                                                                  |
| Confirm that you have selected the course you wish to purchase.                                        |                                                                                                                                          |
| Click Proceed to Checkout.                                                                             | Proceed to Checkout                                                                                                                      |