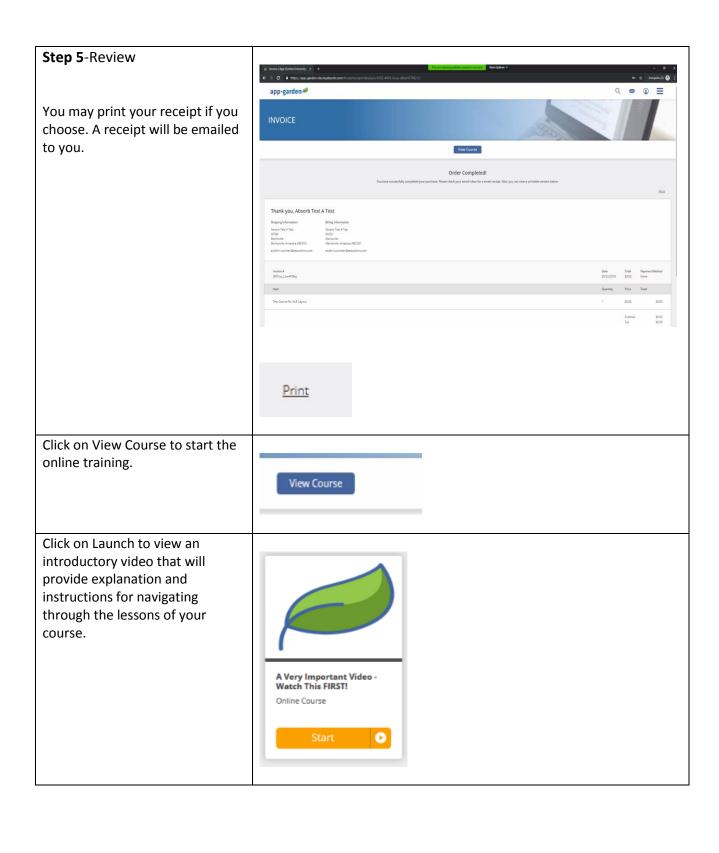

Click Launch to start the lessons of your district's substitute training course.

Use this link to return to the learning site.

Login with your email address and password.

https://app-garden.myabsorb.com/#/login