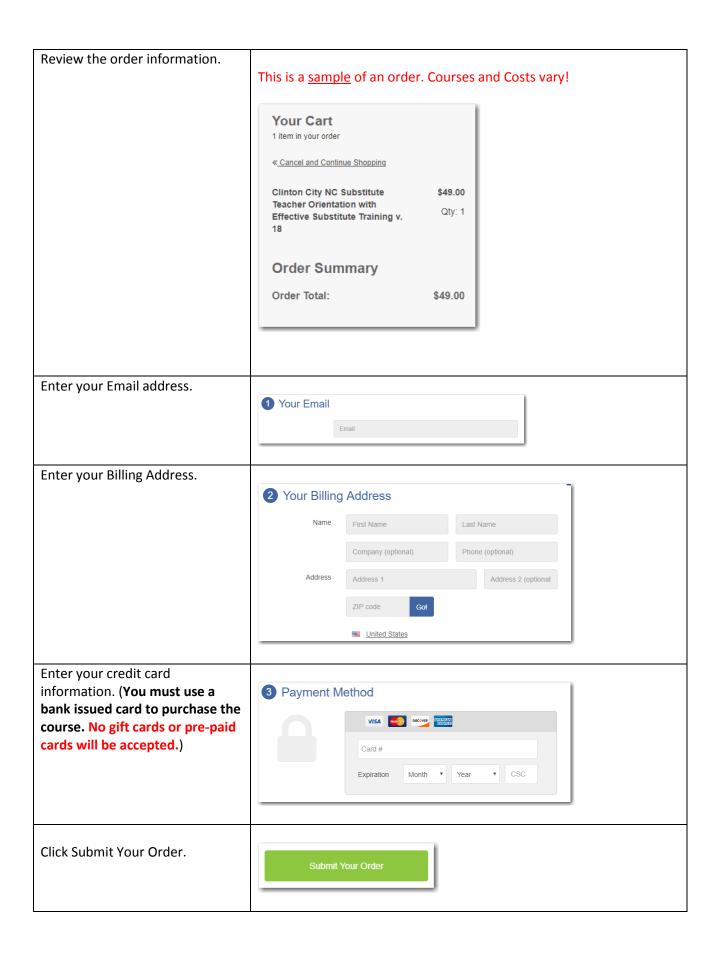

### **User Access to Pay for an App-Garden Course**

| Please click on the catalog title to the right to access and                                           | Cumberland County Catalog Courses Link                                                                                                   |
|--------------------------------------------------------------------------------------------------------|------------------------------------------------------------------------------------------------------------------------------------------|
| purchase one of the courses provided by Cumberland County Schools.                                     | Please be sure to read the course description prior to your purchase.  **No refund will be issued after you have purchased the course.** |
| Step 1-Catalog                                                                                         | This is a <u>sample</u> of an order. Courses and Costs vary!                                                                             |
| Add course to cart by clicking on the blue price button next to the course you would like to purchase. | \$1.00                                                                                                                                   |
| Confirm that you have added the course you wish to purchase.                                           |                                                                                                                                          |
| To proceed to checkout, click on the shopping cart in the top right and Click Checkout.                | Checkout                                                                                                                                 |
| Step 2-Review Cart                                                                                     | 1: CART                                                                                                                                  |
| Confirm that you have selected the course you wish to purchase.                                        |                                                                                                                                          |
| Click Proceed to Checkout.                                                                             | Proceed to Checkout                                                                                                                      |