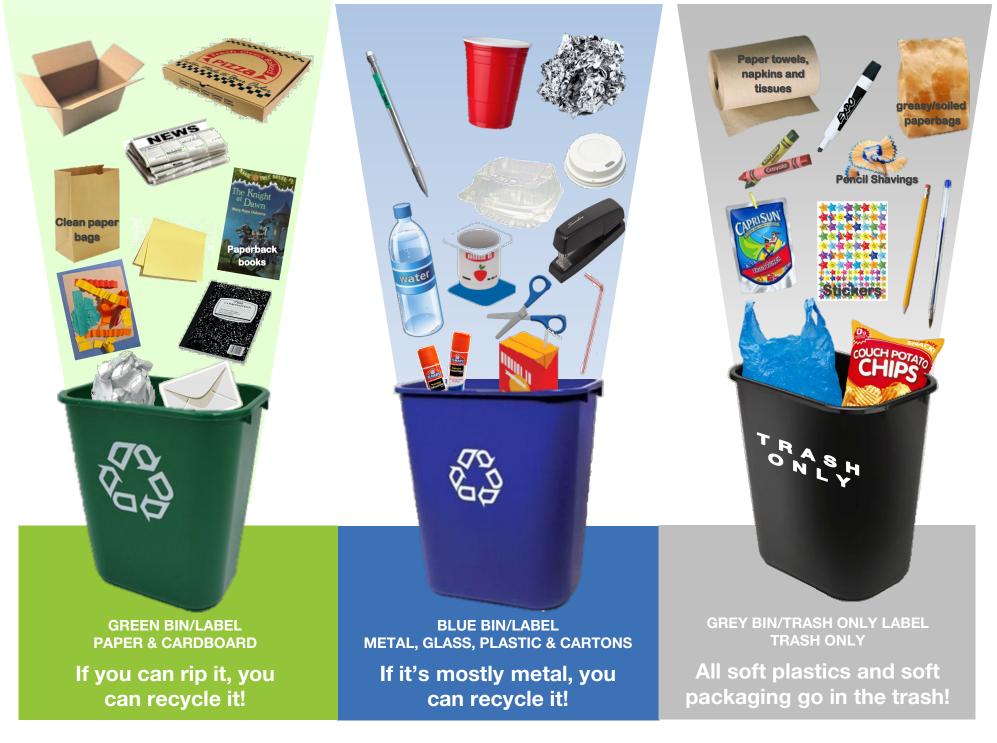

## **RECYCLING CHART What Goes Where?**

While you might know the basics of NYC recycling, there are always those small, key items that make you think twice about how to properly sort them. This checklist eliminates the guessing game by providing you with color-coded answers to how to recycle these tricky items. Post it in your classroom for your students to see, or keep it by your desk and help answer questions that may arise.

| Material                                | Recyclable |    |
|-----------------------------------------|------------|----|
|                                         | Yes        | No |
| Books, Paperback ONLY                   | X          |    |
| Candy Wrapper, Plastic                  |            | Х  |
| Candy Wrapper, Paper                    | X          |    |
| Capri Sun pouches                       |            | Х  |
| Cardboard Boxes                         | X          |    |
| Chip Bags                               |            | Х  |
| Cups, Plastic (yogurt, fruit, drinking) | X          |    |
| Crayons                                 |            | Х  |
| Glue Sticks or Bottles                  | X          |    |
| Juice Boxes/Cartons                     | X          |    |
| Lunchables Boxes                        | X          |    |
| Milk Cartons                            | X          |    |
| Napkins or Tissue                       |            | Х  |
| Paper (Staples are OK)                  | X          |    |
| Paper, shredded                         | X          |    |
| Paper Bags, clean                       | X          |    |
| Paper Bags, dirty/greasy                |            | Х  |
| Paper Boat Trays Clean                  | X          |    |
| Paper Boat Tray Dirty (Greasy,          |            | Х  |
| Soiled)                                 |            |    |
| Paper cups                              | X          |    |
| Pens (including Markers)                |            | Х  |
| Pencils, Mechanical                     | X          |    |
| Pencils, Wooden                         |            | Х  |
| Pencil Shavings                         |            | Х  |
| Photographs                             |            | Х  |
| Post – Its                              | X          |    |
| Scissors                                | X          |    |
| Stickers                                |            | Х  |
| Straws                                  | X          |    |
| Straw Wrappers, Paper                   | X          |    |
| Straw Wrappers, Plastic                 |            | Х  |
| To-Go Packaging                         | X          |    |
| Utensils, Plastic                       | X          |    |

KEY:

X – Paper Bin X – Metal, Glass, Plastic Bin X—Trash Bin

For more resources and downloadable Green Team materials, check out the Recycling Champions website www.grownyc.org/RCP